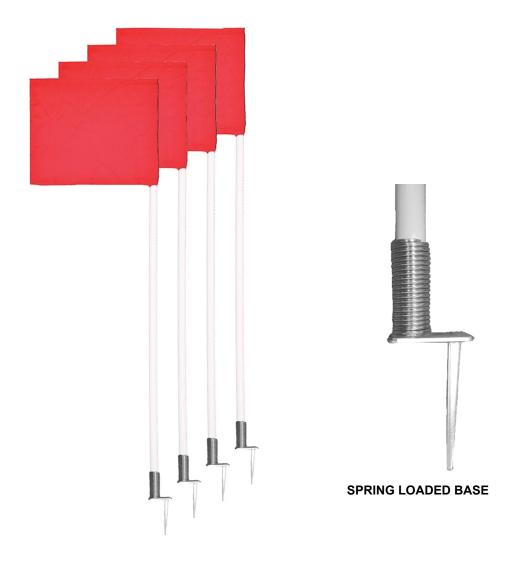

## CORNER FLAGS DELUXE w/ SPRING LOADED BASE

## **DESCRIPTION:**

THESE DELUXE TRAINING FLAGS ARE IDEAL FOR ANY SOCCER ORGANIZATION. THEY CAN BE USED DURING THE GAME AS CORNER FLAGS, OR DURING PRACTICE AS TRAINING AIDS.

- > 60" TALL x 1" THICK PVC POLES
- > FLEXIBLE SPRING LOADED BASE
- > INCLUDES 4 FLAGS (RBF-FLAG) PER SET
- > POLE COLOR: WHITE, FLAG COLOR: RED
- > PRODUCT DIMENSIONS: FLAG: 13-1/2" W x 12" H

SOLD AS 1 SET

**DCF-255** 

CORNER FLAGS DELUXE w/ SPRING LOADED BASE

© COPYRIGHT 2020 JAYPRO SPORTS, LLC. ALL RIGHTS RESERVED THIS PRINT IS THE PROPERTY OF JAYPRO SPORTS, LLC. AND MAY NOT BE REPRODUCED WITHOUT WRITTEN PERMISSION